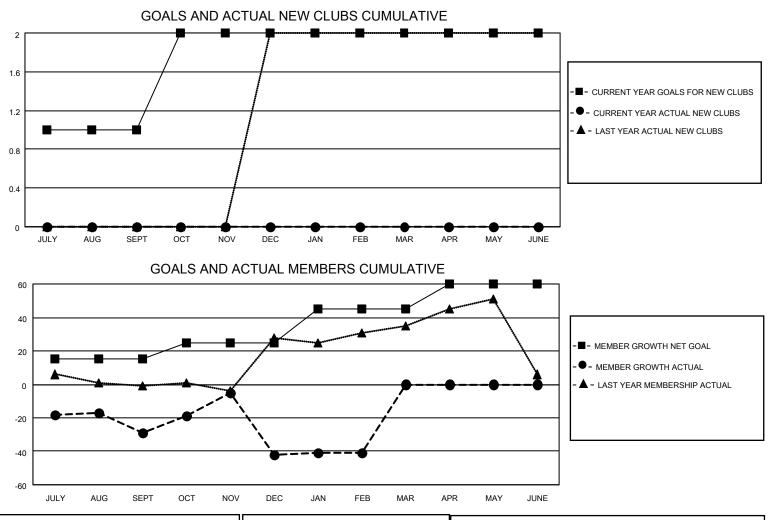

## MONTHLY MEMBERSHIP PROGRESS REPORT

## LOCATION FLORIDA

District 35 O

Results as of: 2/28/2022

| Clubs                 |               |           |               | Members               |                          |                         |                                                    |
|-----------------------|---------------|-----------|---------------|-----------------------|--------------------------|-------------------------|----------------------------------------------------|
| RESULTS FOR 2021-2022 |               |           |               | RESULTS FOR 2021-2022 |                          |                         |                                                    |
| QUARTER               | NEW CLUB GOAL | NEW CLUBS | DROPPED CLUBS | QUARTER               | EMBER GROWTH NET<br>GOAL | MEMBER GROWTH<br>ACTUAL | DROPPED<br>MEMBERS ACTUAL<br>(including transfers) |
| JULY/AUG/SEPT         | 1             | 0         | 0             | JULY/AUG/SEPT         | - 15                     | 50                      | 63                                                 |
| OCT/NOV/DEC           | 1             | 0         | 3             | OCT/NOV/DEC           | 10                       | 80                      | 85                                                 |
| JAN/FEB/MAR           | 0             | 0         | 0             | JAN/FEB/MAR           | 20                       | 28                      | 23                                                 |
| APR/MAY/JUNE          | 0             | 0         | 0             | APR/MAY/JUNE          | 15                       | 0                       | 0                                                  |